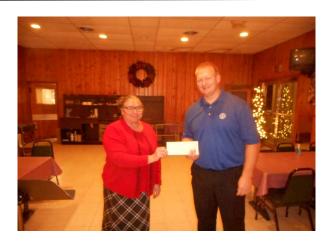

#### **BUCHANAN LIONESS**

Joann Williams, Buchanan Lioness Club, presents to King Lion Jason Cotton, Mercersburg Lions Club, a \$2000 donation toward playground renovations at the Mercersburg Lions Community Park at their joint Christmas Party held December 10.