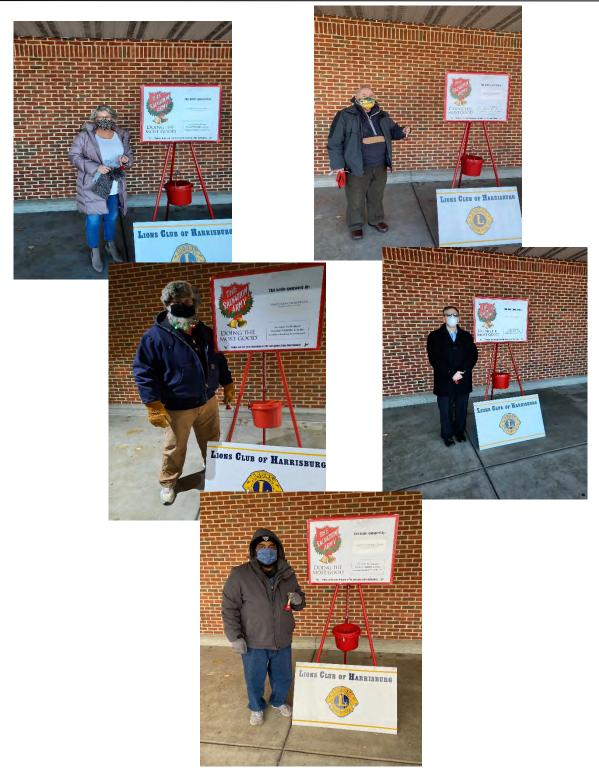

#### HARRISBURG LIONS

On December 7<sup>th</sup> ,10am-7:00pm, the Harrisburg Lions rang the bell for the Salvation Army at the Hobby Lobby on Jonestown Road. Harrisburg Lions raised \$486.16 for the Salvation Army.

Pictured above are Danette Blank, Jay Snyder, Dwight Steinly, Ed Savage and Andre Whitaker

Lion Doug Long also participated in this event.