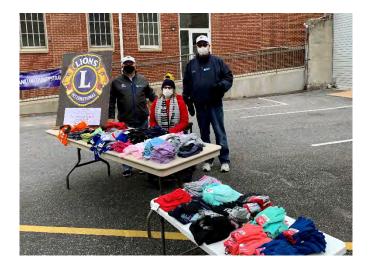

The Chambersburg Evening Lions Club made the holiday warmer for many children in need.

On December 12th, the club distributed approximately 165 sets of winter hats & gloves to families that were arriving at the Chambersburg Central Presbyterian Church to be assisted through its Diaper Depot Project.

Pictured are club members Doug Harbach and Mark Davis assisted by Mark's wife Karen.