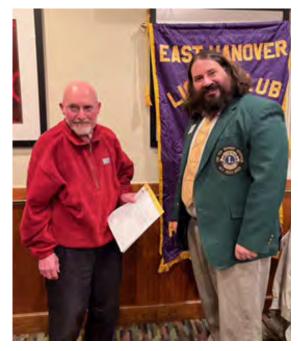

#### **EAST HANOVER LIONS CLUB**

District Governor Dennis Alleman, 1st Vice President Patti Ohler, 2nd Vice President Nate Pfister, and Region 1 Zone B Chair Lisa Lugovich attended our dinner meeting at Perkins Restaurant on Tuesday, November 22, 2022. DG Alleman gave a presentation about the District 14-T and their accomplishments and goals for this year. Chevron awards were presented to: Paul Sandy for 45 years; and Don Espenshade for 15 years. Congratulations to them for their service in the East Hanover Lions Club! Thanks to all the officers for attending our meeting.