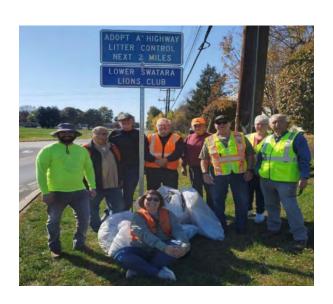

Lower Swatara Lions Club completed their Fall Adopt-A-Highway clean up project, covering 2.8 miles of Fulling Mill Road in their township. Members collected 6 bags of trash and several large items from the roadway to improve the environment.