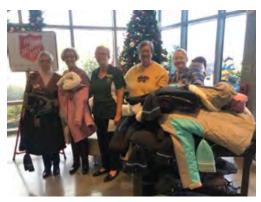

#### LOWER PAXTON TOWNSHIP LIONESS LIONS CLUB

The Lower Paxton Twp Lioness Lions Club donated 18 children's coats to the Salvation Army.

The Lions motto is We Serve. Lion President Barb Dudek would like to thank all of the members of the LPTLLC for their generous donations throughout the year to serve those in need. We also collect hats and gloves for distribution to local schools and food for various food banks. The funds we raise from our bakes and other activities are distributed to various non-profit organizations in June of each year.

The whole area behind in the picture is full of bags and bins of hat, etc. There should be no child in the CD School District going without something warm to wear. Our club donated 52 hats, 13 scarves, and 44 pair of gloves. We will be continuing this project through February 2023.