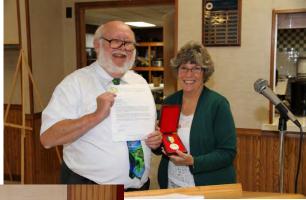

We had a good and productive Cabinet Meeting Nov 6 at the Lurgan Twp Lions Building. A visit from Cassandra Smiley of Highmark. And I was happy to present the Carl Shoemaker Award to IPDG Peggy Hummel.