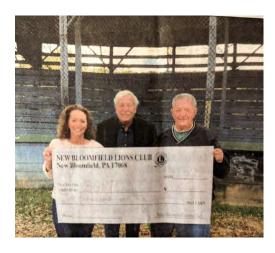

New Bloomfield Lions presented the New Bloomfield Grandstand Restoration Project (BGRP) with a \$1000 donation. Fund go toward the repair and restoration of the old wooden ballfield grandstand on East McClure Street. Pictured L-R are BGRP Chairman Becky Smiley, New Bloomfield Mayor (and Lion) Ed Albright and New Bloomfield Lions President Steve Jury.