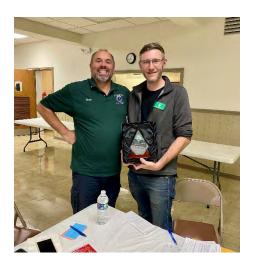

#### **PAXTANG LIONS CLUB**

Paxtang Lion Chris Spackman is shown receiving the PA Fellowship Award from club President Jack Thomas. Lion Chris was acknowledged with the PFA for his Lions and community involvement, commitment and service.