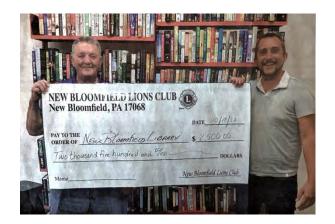

#### **NEW BLOOMFIELD LIONS CLUB**

New Bloomfield Lions presented a \$2500 donation to the Bloomfield Public Library to support the local community. Pictured L-R are New Bloomfield Lions President Steve Jury and Library Board President Codi Steigerwald